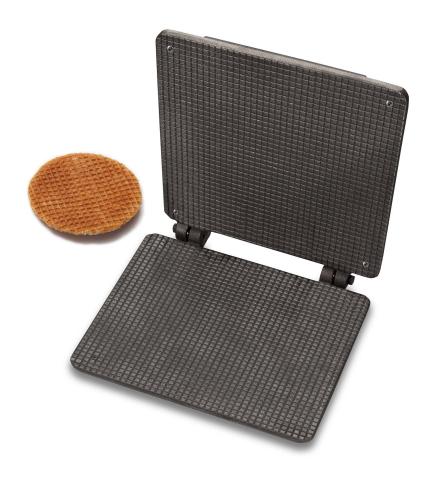

## Stroopwaffle Interchangeable Plates for Thermocook®

## **Description**

The Dutch specialty with a caramel syrup core. With the new, optimised interchangeable plate for the Thermocook, your Stroopwaffles now turn out just like the Dutch original! Serve the waffles as a cup lid for hot beverages: The steam gives the perfect temperature to the waffle and the syrup!

Baking surface 250 x 250 mm
Thickness of the Stroopwaffles approx. 3 mm
Massive cast iron