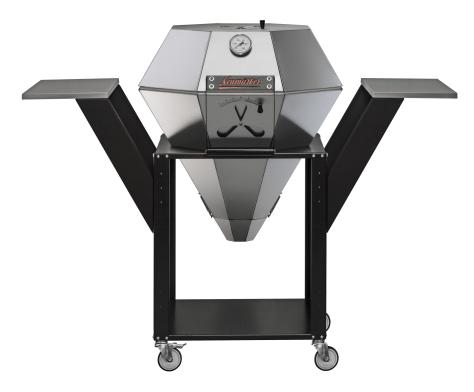

## **Description**

The complete offer: The Diamant Grill Complete Set contains the basic equipment including the Diamant wings. Practical and with an impressive look. The stainless steel made Diamant Grill® offers an easy application and a large grill surface of 64 cm diameter. It's the perfect outdoor kitchen for professional chefs or for pleasant barbecue dinners. The Diamant Grill® should be operated in the Setting for a safe usage. As an alternative the grill can be integrated decoratively into a strong and heat-resistant work-top.

- charcoal grill made of high-grade stainless steel
- double-walled casing
- adjustable smoke funnel
- incl. lid thermometer
- · air supply control
- heat-insulated handle
- incl. fire grid and chrome steel grid
- grill surface Ø 64 cm (2.982 cm2)
- massive steel core as heat storage
- removable ash tray
- Diamant Setting: Safe stand for the Diamant Grill, black powder-coated, height-adjustable feet, 90 cm Working height of the Diamant Grill in the Setting
- $\bullet$  Outdoor Wheels: 4 castors of Ø 100 x 32 mm, with 2 fixing brakes
- Diamant Wings: Ideal deposit for plates and tools, at one level with the grill surface, dimensions of the boards: Each 300 x 595 mm

## **Technical data**

Width x depth x height: 1350 x 960 x 1230 mm

Net-weight: 75 kg

Working area (Ø): 640 mm