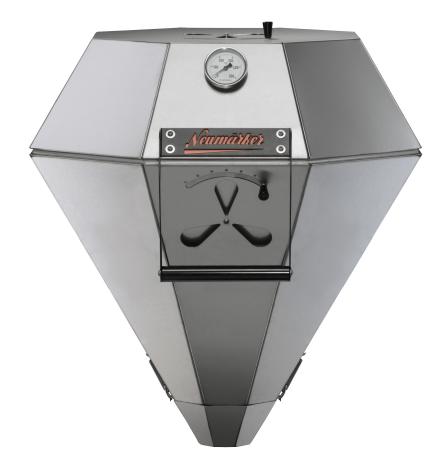

## Description

The stainless steel made Diamant Grill® offers an easy application and a large grill surface of 64 cm diameter. It's the perfect outdoor kitchen for professional chefs or for pleasant barbecue dinners. The Diamant Grill® should be operated in the Setting for a safe usage. As an alternative the grill can be integrated decoratively into a strong and heat-resistant work-top.

- charcoal grill made of high-grade stainless steel
- · double-walled casing
- adjustable smoke funnel
- incl. lid thermometer
- air supply control
- heat-insulated handle
- incl. fire grid and chrome steel grid
- grill surface Ø 64 cm (2.982 cm2)
- massive steel core as heat storage
- · removable ash tray
- Setting and Wings not included

## **Technical data**

Width x depth x height: 740 x 740 x 800 mm

47 kg

Working area (Ø):

640 mm