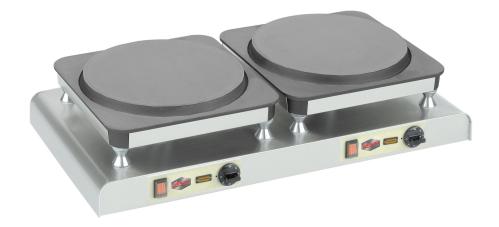

Art.-Nr. 12-40920 **Crêpes Dame II** 

## Description

| Perfect for markets and fairs: Particular massive cast iron for<br>constant heat, even at cold outside temperatures<br>Long-lasting and durable: The distance between the hot<br>baking plate and the casing prevents heat accumulation and |
|---------------------------------------------------------------------------------------------------------------------------------------------------------------------------------------------------------------------------------------------|
| thereby caused electronic damage                                                                                                                                                                                                            |
| Stainless steel casing                                                                                                                                                                                                                      |
| Cast iron baking plates Ø 375 mm                                                                                                                                                                                                            |
| On/off switch                                                                                                                                                                                                                               |
| Thermostat                                                                                                                                                                                                                                  |
| Pilot light                                                                                                                                                                                                                                 |
| Height-adjustable feet                                                                                                                                                                                                                      |
| Hygienic protection plate not included                                                                                                                                                                                                      |

## **Technical data**

Supply frequency: 50Hz / 60Hz

6 kW

400V

Width x depth x height:

Net-weight: kg

Working area (Ø):

930 x 480 x 220 mm 44 kg 2x 375 mm