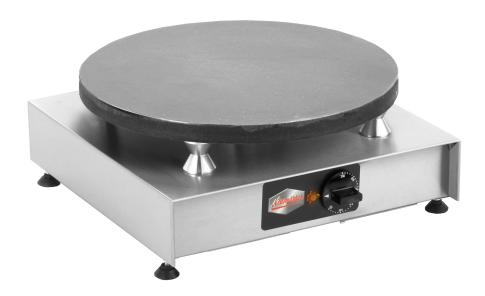

## Art.-Nr. 12-40905 Crêpes Active I

## **Description**

Massive cast iron for constant heat, even at cold outside temperatures

Surface heating element: Even heat distribution over the entire baking plate

Efficient use of energy due to optimal contact between heating element and cast iron plate

Long-lasting and durable: The distance between the hot baking plate and the casing prevents heat accumulation and thereby caused electronic damage

Stainless steel casing

Cast iron baking plate Ø 400 mm

Thermostat with on/off function

Pilot light

Height-adjustable feet

## **Technical data**

Electric power: 3,2 kW

Voltage: 230V

Supply frequency: 50Hz / 60Hz

Width x depth x height: 400 x 400 x 165 mm

Net-weight: 17 kg

Working area (Ø): 400 mm