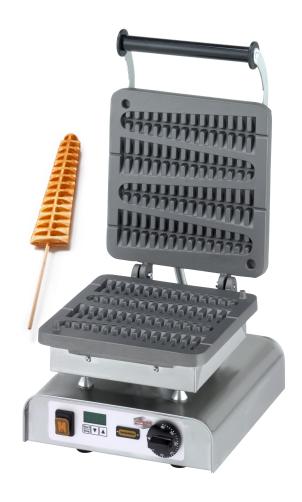

## **Description**

The Event Waffle. Extremely short baking time of approx. 1 minute for 4 waffles, little cost of goods and striking design. Offers creative marketing possibilities like a christmas tree or a sword waffle.

- stainless steel casing
- baking plates non-stick coated aluminium fix mounted
- on/off switch
- digital timer
- pilot light
- thermostat
- height-adjustable feet
- for 4 waffles of 60 x 25 x 230 mm

## **Technical data**

Electric power: 2,2 kW

Voltage: 230V

Supply frequency: 50Hz / 60Hz

Width x depth x height: 310 x 340 x 250 mm

Net-weight: 14 kg

Size of the waffle: 60 x 25 x 230 mm

Number of waffles: