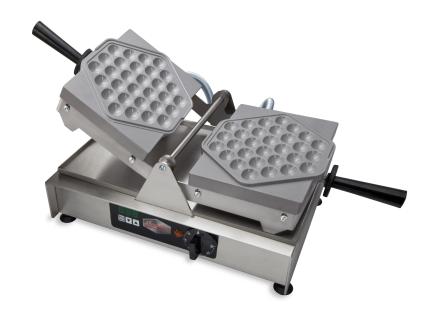

## **SWiNG Waffle Maker + Bubble Waffle Baking Plates**

Removable baking plates facilitate the cleaning

handle design for a better accessibility of the hoods while cleaning

stainless steel casing

non-stick coated aluminium baking plates

Efficient Energy technology

180° left/right pivoting for optimal dough distribution

digital timer thermostat with on/off function

pilot light

drip tray

height-adjustable feet

for 1 Bubble Waffle of 180 x 203 mm

Attention!

Early model: This SWiNG baking system can only be used with the enclosed baking plate, not compatible with other baking plates.

## **Technical data**

Electric power: 2 kW

Voltage: 230V

Supply frequency: 50HZ / 60Hz

Gas power: '0'

**Width x depth x height:** 470/635 x 295 x 250/585 mm

Net-weight: 11 kg

Size of the waffle: 180 x 203 mm