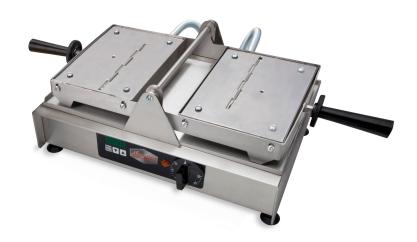

## **SWiNG Baking System | The turnable waffle maker for changeable baking plates**

## **Description**

SWiNG. The turning makes the difference:

The turning after filling entirely allocates the dough within the baking plates. The direct contact to the baking plates creates a nice colour and and aesthetic shape. The outer layer works similar to a sealing and keeps the moisture inside the airy waffle.

- The new model: Removable baking plates facilitate the cleaning
- New handle design for a better accessibility of the hoods while cleaning
- Stainless steel casing
- 180° left/right pivoting for optimal dough distribution
- Digital timer
- Thermostat with on/off function
- Pilot light
- Drip tray
- Height-adjustable feet
- Baking plates not included