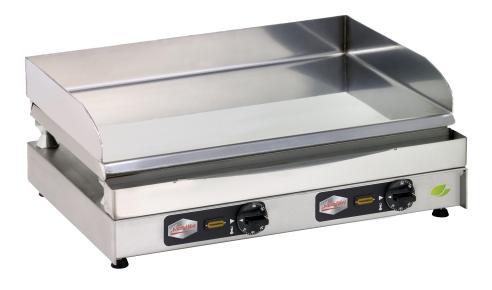

## Art.-Nr. 11-80189 Neumärker Chromium Griddle Plate Medium

## Description

| Chromium steel griddle plate: Faster heating-periods, efficient<br>energy consumption and easy cleaning<br>Protected electronics: The gap between the two parts of the |
|------------------------------------------------------------------------------------------------------------------------------------------------------------------------|
| unit works as an insulation. Since the heat does not damage                                                                                                            |
| the electrics, the product is durable and ready to use                                                                                                                 |
| permanently without interruption                                                                                                                                       |
| Huge juice tub: Simplifies the cleaning and the continuous                                                                                                             |
| removing of fat and residues                                                                                                                                           |
| Flexible application: 2 separately adjustable heating zones                                                                                                            |
| can be operated with different temperatures                                                                                                                            |
| Protection edge 80 mm high                                                                                                                                             |
| Pilot lights                                                                                                                                                           |
| Cooking surface 600 x 400 mm                                                                                                                                           |
|                                                                                                                                                                        |

## **Technical data**

Electric power:

400V

6,8 kW

Width x depth x height:

Net-weight:

Working area:

605 x 450 x 220 mm 38 kg 600 x 400 mm