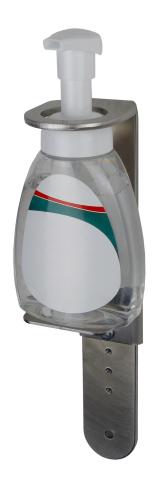

## Wall-Mount for Pump Dispensers

## **Description**

- Suitable for common 250ml to 1000ml containers for soap or hand-sanitiser
- Infinitely height-adjustable clamping range 110 up to 180 mm
- 40 mm diameter of the opening for the neck of the bottle
- Fixing the clamp with a screw prevents the pump bottle from being stolen
- Completely made of stainless steel: Rust-free and easy to clean
- Distance between the holes for wall mounting 200 mm vertical
- Incl. drill template for an easy and clean installation
- Incl. installation material
- Soap/sanitiser and container are not included

## **Technical data**

Width x depth x height: 60 x 95 x 260 mm

Content / Capacity: 250-1000 ml