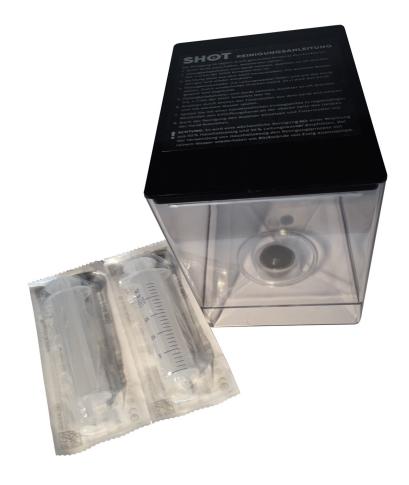

## Content

- Second container with lid for the cleaning process
- Detailed cleaning instructions on the lid of the cleaning container
- 2 syringes for flushing the air ducts