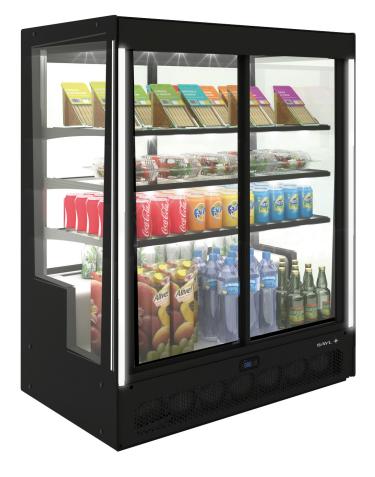

## Art.-Nr. 05-90401 **Cooling Display Pak**

## Description

- temperature range +4°C up to +8°C (at an ambient temperature of 21°C)
- · digital temperature display
- sliding doors on the front and the back
- suitable for self-service
- long-living LED lighting on every level
- · lateral lighting for more attraction
- increase your sales through ideal visibility of your products
- modular design offers possibility to place several units in line
- particular energy-efficient through double glazing
- all glasses strengthened
- glass shelves height-adjustable
- flat top ideal to be built in counters
- 3 glass shelves 900 x 360 mm
- compressor on the back for optimal space-usage on every shelf