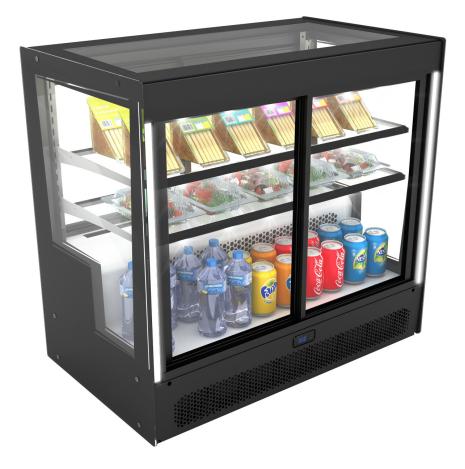

## Art.-Nr. 05-90400 Cooling Display Compak

## Description

- temperature range +4°C up to +8°C (at an ambient temperature of 21°C)
- digital temperature display
- sliding doors on the front and the back
- suitable for self-service
- Iong-living LED lighting on every level
- lateral lighting for more attraction
- increase your sales through ideal visibility of your products
- modular design offers possibility to place several units in line
- particular energy-efficient through double glazing
- all glasses strengthened
- glass shelves height-adjustable
- flat top ideal to be built in counters
- 2 glass shelves 900 x 360 mm
- compressor on the back for optimal space-usage on every shelf