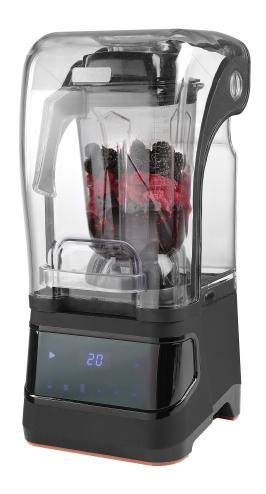

## **Description**

- with sound-absorbing protective cover: up to 25% quieter than conventional blenders
- ideal for chopping fruits and vegetables, preparing smoothies, cocktails, desserts and crushing ice
- exchangeable titanium-coated stainless steel blade
- digital touch control panel
- 3 power levels (8350 rpm up to 24800 rpm without load) and pulse function
- timer
- protective cover made of polycarbonate with circuit breaker: The mixer only works when the protective cover is completely closed
- $\bullet$  removable 2.5 liter polycarbonate can, temperature resistant -40°C up to +90°C, with lid
- overheating and overvoltage protection

## **Technical data**

Electric power: 1,68 kW

Voltage: 230V

Supply frequency: 50Hz

Width x depth x height: 252 x 258 x 547 mm

Net-weight: 9 kg

Content / Capacity: 2,5 Liter