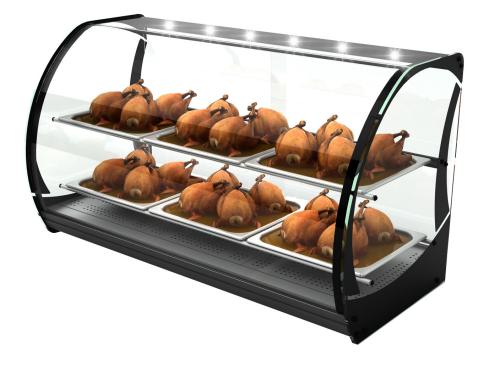

Art.-Nr. 05-70554 Warming Display Honda | 6x 2/3 GN x 20 mm

## Description

• suitable for many various products: Sandwiches, pastry, roasts and much more

- temperature range 30°C-90°C
- digital temperature display
- sliding doors on the back
- Iong-living LED lighting on every level for more attention
- increase your sales through ideal visibility of your products
- all glasses strengthened
- hinged front glass
- large water tray prevents the food from drying out
- incl. 6x 2/3 GN x 20 mm containers