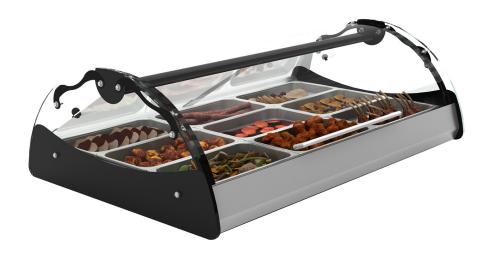

## Art.-Nr. 05-70551 Warming Display Maxiself 3

## **Description**

Elegant high gloss finish for stylish self-service areas temperature range up to +90°C in the tub area large Roll-Up glass door at the front (suitable for self-service) sliding doors on the back long-living LED lighting for more attention increase your sales through ideal visibility of your products modular design offers possibility to place several units in line all glasses strengthened bain marie 65 mm deep incl. 1/1 GN containers base rack and top shelf not included