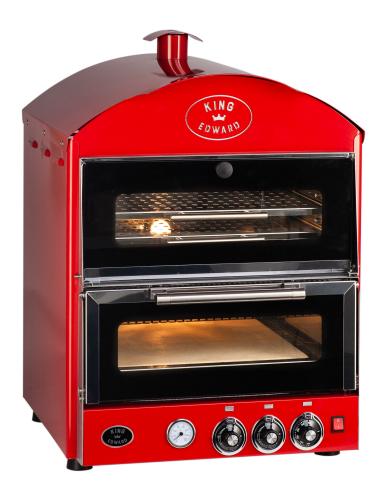

## King Edward Vintage Pizza Oven PK1W | with warming compartment

## **Description**

The new King Edward pizza ovens bringa classic flair to your dining room.

Create the atmosphere of a traditional pizzeria for your guests and emphasize the artisanal preparation of your pizza with this visual accent. This stylish vintage oven is guaranteed to be an eye-catcher. Within the elegant retro housing there is a professional oven with modern technical components.

- For one pizza of Ø 35 cm
- Fire brick bottom for perfectly crispy pizzas, tarte flambée or other baked goods
- Baking surface 380 x 380 mm
- Door with inspection window
- Interior lighting
- Top and bottom heat can be switched separately
- Including a 2-level warming compartment
- Keep up to 2 pizzas warm while you finish preparing the order. Or offer individual slices of pizza as a snack and keep them warm
- Separate thermostatic control of the warming compartment