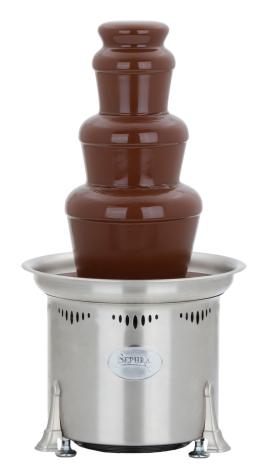

## Art.-Nr. 05-51020 Chocolate Fountain Sephra CF23R Cortez

## Description

Ideal for the mobile catering application or for stands on markets and festivals. Suitable for small events in restaurants and cafés or as an accent to larger chocolate fountains

- for 50-75 guests
- capacity min. 2 kg up to max. 3 kg
- 3 tiers
- stainless steel
- very silent direct drive
- bowl and tiers suitable for cleaning in the dishwasher
- · basin removable for an easy cleaning
- QuickSet assembly
- electronic temperature control
- incl. Double-wall polymer travel case (580x510x390 mm)