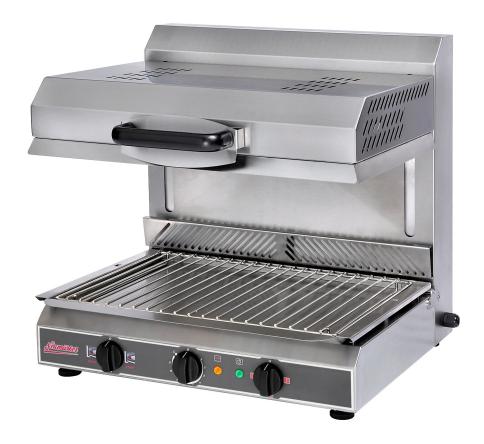

## **Ceramic Glass Salamander PDS**

## **Description**

With Plate Detection System (PDS): Convenient auto-start without any switch operation. The plate just has to be placed with contact to the activation bar to start the heating process. The removal of the plate deactivates the heating elements to save energy

- super fast heating up: 570°C in only 5 seconds
- easy cleaning: grid, collecting tray and activation bar completely removable
- precise temperature control from warm-keeping to quick heating-up before serving
- switch for flexible heating zones (left/right/complete)
- switch for PDS or continuous operation
- stainless steel casing
- grid 495x375 mm
- crumb and juice collecting tray