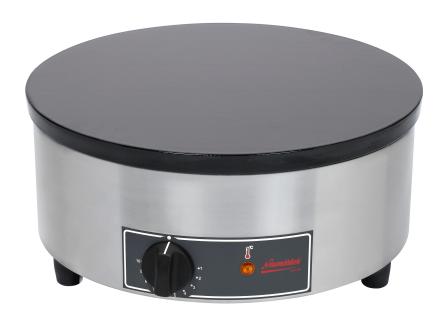

## **Description**

High-performance crêpe maker for intensive use
Crêpes plates Ø 400 mm diameter
Massive cast iron for constant heat, even at cold outside
temperatures
Spiral-shaped heating element under the cast iron plate for
even heat distribution
Efficient use of energy due to optimal contact between heating
element and cast iron plate
Stainless steel casing
Thermostatic control up to 300°C
Pilot light

## **Technical data**

Electric power: 3,6 kW

Gas power: '0

**Width x depth x height:** 400 x 400 x 160 mm

Net-weight: 14 kg

Number of waffles: '0'