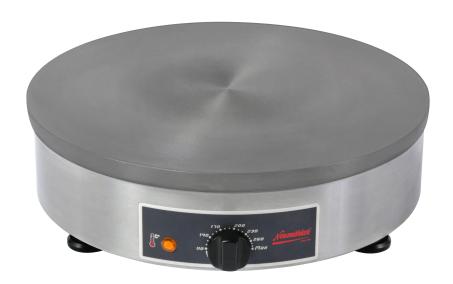

## Art.-Nr. 05-40965 Crepes Electric Standard 3.0

## **Description**

- Crêpes plates Ø 400 mm diameter
- Massive cast iron for constant heat, even at cold outside temperatures
- Spiral-shaped heating element under the cast iron plate for even heat distribution
- Efficient use of energy due to optimal contact between heating element and cast iron plate
- · Stainless steel casing
- Thermostatic control up to 300°C
- Pilot light

## **Technical data**

etric power: 3 kW

Voltage: 230V

Supply frequency: 50Hz

Gas power: '0

Width x depth x height: 400 x 400 x 130 mm

Net-weight: 14 kg

Number of waffles: '0'