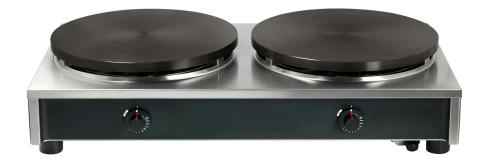

## Art.-Nr. 05-40925N Gas Crepes Maker | Power Crepes Gas II 2.0

## Description

- Professional crepes plate gas for indoor and outdoor use
- The large star-shaped burner with 8 arms ensures even heat distribution on the cast iron plate
- The optimised regulator is particularly easy to grip and made of a new, robust and impact-resistant plastic
- The new model of the Power Crêpes Gas plate has an
- improved ignition system: The piezo ignition is now integrated in the regulator
- · Safety system in case of flame interruption
- $\bullet$  Plain-milled crepes plate made of solid cast iron with a diameter of Ø 400 mm
- Stainless steel casing
- Suitable for propane gas or butane gas (LPG)
- A nozzle for connection to natural gas is included