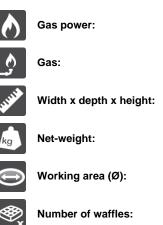

## **Technical data**

2x 5,5 kW

36 kg

'0'

2x 400 mm

Propangas / Erdgas

860 x 485 x 200 mm