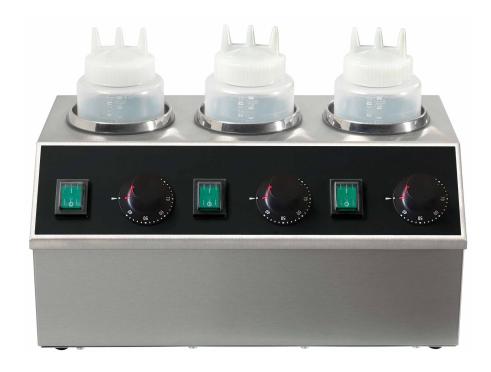

## Art.-Nr. 05-40805

## Chocolate Spread Warmer III | warm-keeping of hazelnut spreads

## **Description**

Quick and even portioning of liquid chocolate or other sauces. Warm-keeping and melting: Easier dispensing and better taste for your customers. Perfect for crêpes, waffles, ice cream and much more

- for warm-keeping of hazelnut spreads and other toppings such as vanilla or caramel sauces
- easy dispensing and spreading of the warm chocolate cream with a refillable 1 liter special bottle with 3 nozzles
- ideal for crepes, waffles, ice cream and other sweet food
- can also be used to keep spicy sauces warm
- stainless steel casing
- on/off switch
- thermostat 0-56°C
- 3 bottles included

## **Technical data**

Electric power: 560 W

Voltage: 230V

Supply frequency: 50Hz

Width x depth x height: 400 x 220 x 200 mm

Net-weight: 5 kg

Content / Capacity: 3 Liter