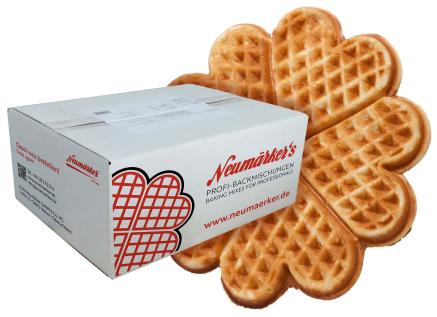

## Waffle-Ready-Mix | Professional baking mix for waffles | box of 10 kg (10x 1 kg)

## **Description**

Waffle baking mix for catering: The well-known classic from Neumärker. For cafés, restaurants and hotels or for waffle stands at markets and festivals. Particularly easy to prepare, especially convenient for mobile use at street stalls, funfairs or Christmas markets.

Quick preparation:

Mix with water only. No need to add fresh ingredients. This is quick and simplifies organisation, storage and preparation.

After mixing, you can directly start baking.

The batter can be re-produced at any time without much effort.

One box contains 10 bags with 1 kg of mix each. This is particularly useful, as there is no need to weigh the ingredients during preparation. Simply mix one bag of mix with 500 ml of water.

It couldn't be simpler!