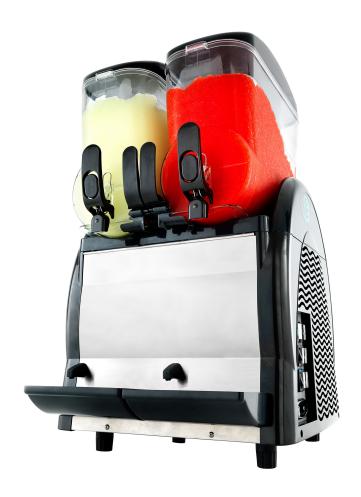

## Art.-Nr. 05-10199FF Twist Slush 2x 12 liters

## **Description**

- With a single movement you combine 2 flavours to create fantastic cocktails. Turn the glass meanwhile for the Twist Effect
- slush machine with 2 seperate taps and Twist Combi Tap System
- also suitable for smoothies and fruit purree
- capacity 2x 12 liters
- FAST FREEZE: improved refrigeration system reduces the preparation time considerably
- lighting
- optimised containers with reduced egdes for a better mix result and easy cleaning
- improved easy removable taps for easy cleaning
- stirrer
- electronic thermostat with 3 levels: freezing, cooling, only stirring
- condensate channeling system

## **Technical data**

Electric power: 800 W

Voltage: 230V

Supply frequency: 50Hz

Width x depth x height: 460 x 520 x 810 mm

Net-weight: 52 kg

Content / Capacity: 2x 12 Liter