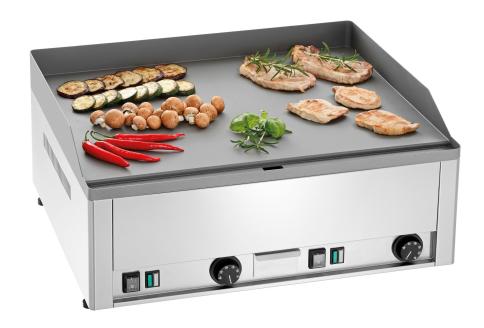

## Art.-Nr. 00-80627 Electric Griddle Plate II

## **Description**

Grill surface 650x480 mm

Griddle plate made of 10 mm thick steel: Ideal heat retention for perfect searing and short cooking times. even heat distribution and a significant reduction of temperature fluctuations

Flat plate without grooves for easy cleaning

Welded griddle plate: Perfect hygiene without gaps in which

residues can accumulate

Integrated grease pan with high capacity of 1 liter

Easy operation

Temperature range 50-300°C

Thermostatic control

Separately adjustable heating zones

Pilot lights

Control elements splash-proof IPX4

Stainless steel casing

Height-adjustable feet