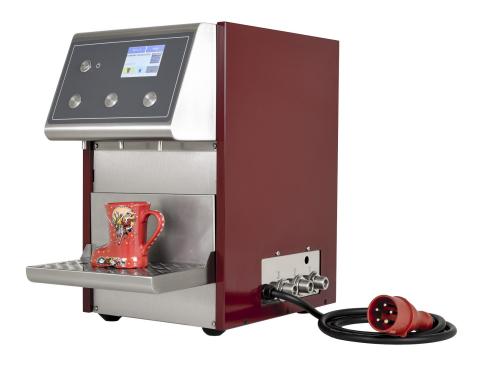

## **Hot Point Evo | Mulled Wine Flow Heater**

## **Description**

Up to 3 various drinks with 3 different portion sizes each programmable

(280 ml mulled wine with 2 cl extra amaretto e.g.)Precise monitoring: How much was sold, how much was served?• Mulled wine flow heater with heated taps

- 3 beverage lines with 3 programmable portion sizes each
- Precise dispensing of predefined amounts
- Colour display with touch function (display and settings)
- Extended information for operators (portion counter, fault memory, etc.)
- Processor-controlled temperature control (uniform set temperature individually adjustable)
- · Adjustment of pump speed and dispensing
- Suitable for mulled wine, Naarmann hot chocolate, Jagertee, tea, Julischka...
- Height-adjustable drip tray
- Temperature range 35°-85°C
- 100 l/h tapping output
- Ready to use after 5 min.
- With integrated electric pump
- Incl. beverage hoses and stand pipesClaret red powder-coated stainless steel casing
- We recommend the use of filter sleeves on the beverage pipes to prevent solid particles from entering the pump. The pumps are protected from damage and the service life of the

**Technical data** 

Electric power: 9 kW

Voltage: 400V

Supply frequency: 50Hz

Width x depth x height: 292 x 515 x 490 mm

Net-weight: 30 kg

unit is extended.