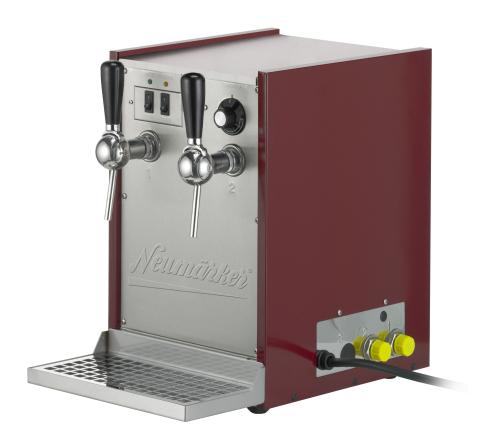

## Hot Point II | Mulled Wine Flow Heater

## **Description**

- Our no. 1 for mulled wine
- Up to 500 cups of 200 ml per hour
- Drip tray
- Thermostat 35°-85°C
- 100 l/h tapping achievment
- Ready to use after 5 min.
- With integrated pump
- Incl. beverage hoses and stand pipes
- With 2 taps
- Claret red powder-coated stainless steel casing
- With electric pump
- We recommend the use of filter sleeves on the beverage pipes to prevent solid particles from entering the pump. The pumps are protected from damage and the service life of the unit is extended.

## **Technical data**

Electric power: 9 kW

Voltage: 400V

Supply frequency: 50Hz

Width x depth x height: 292 x 520 x 465 mm

Net-weight: 30 kg