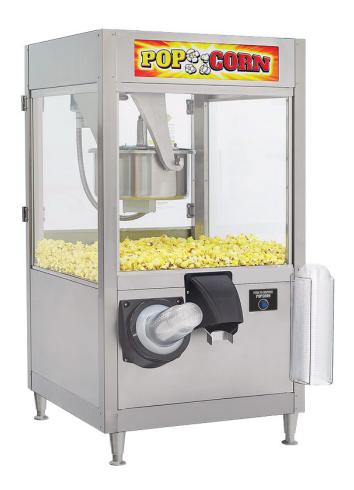

## Popcorn Maker Self-Service Pop XL | 16 Oz | Popcorn at the touch of a button

## **Description**

- The self-service popcorn machine
- Popcorn simple to offer
- Let your guests dispense the fresh popcorn themselves
- Cup filling at the push of a button
- Crisping system for the perfect popcorn enjoyment
- Integrated cup and lid dispensers
- Ideal for sales of fresh popcorn in retail locations like grocery stores
- Stainless steel kettle, not coated, can be removed for easy cleaning
- $\bullet$  Production: In approx. 3 minutes 16 standard portions (1 standard portion = 1 Oz / 28.35 g / approx. 1 liter) ready made popcorn
- Warming base
- Warming lamp

## **Technical data**

Electric power: 1,73 kW

Voltage: 230V

Supply frequency: 50Hz

Width x depth x height: 660 x 755 x 1210 mm

Net-weight: 99 kg

Content / Capacity: 16 Oz / 450 g