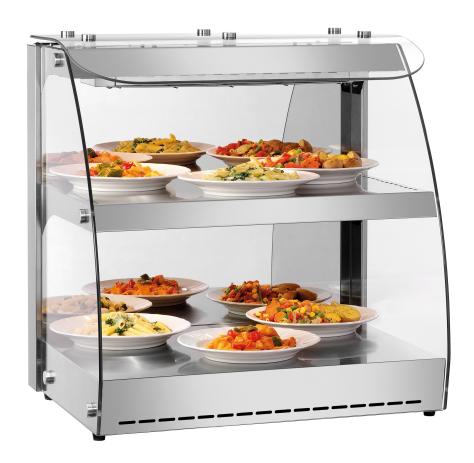

## Art.-Nr. 00-10356 Warming Display Spotlight 630

## **Description**

Place your food in the spotlight! The illuminating lamps and the mirrors attached to the back ensure the optimal presentation of your food.

- Open front for easy self-service
- Temperature range 30° to 70°C
- Thermostatic control and on/off switch on the back of the unit
- Separate lighting of both shelves
- Separately switchable radiant heaters for both levels (Top shelf is also heated by the radiant heater of the lower level)
- $\bullet$  Dimensions of the top shelf 590 x 390 mm
- Stainless steel and glass construction