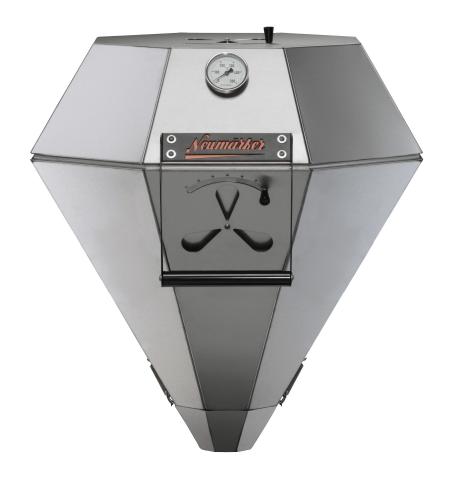

## **Description**

The stainless steel made Diamant Grill® offers an easy application and a large grill surface of 64 cm diameter. It's the perfect outdoor kitchen for professional chefs or for pleasant barbecue dinners. The Diamant Grill® should be operated in the Setting for a safe usage. As an alternative the grill can be integrated decoratively into a strong and heat-resistant work-top.

- charcoal grill made of high-grade stainless steel
- double-walled casing
- adjustable smoke funnel
- incl. lid thermometer
- air supply control
- heat-insulated handle
- incl. fire grid and chrome steel grid
- grill surface Ø 64 cm (2.982 cm2)
- massive steel core as heat storage
- removable ash tray
- Setting and Wings not included

## **Technical data**

Width x depth x height: 740 x 740 x 800 mm

Net-weight: 47 kg

Working area (Ø): 640 mm