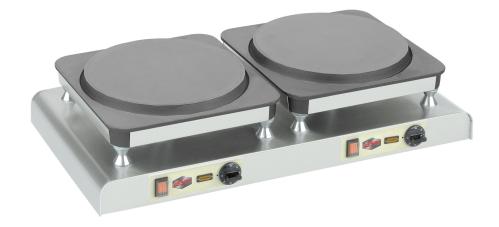

Art.-Nr. 12-40920 **Crêpes Dame II** 

## Description

| Perfect for markets and fairs: Particular massive cast iron for<br>constant heat, even at cold outside temperatures<br>Long-lasting and durable: The distance between the hot<br>baking plate and the casing prevents heat accumulation and<br>thereby caused electronic damage<br>Stainless steel casing<br>Cast iron baking plates Ø 375 mm<br>On/off switch<br>Thermostat |
|------------------------------------------------------------------------------------------------------------------------------------------------------------------------------------------------------------------------------------------------------------------------------------------------------------------------------------------------------------------------------|
| 51                                                                                                                                                                                                                                                                                                                                                                           |
|                                                                                                                                                                                                                                                                                                                                                                              |
| Pilot light                                                                                                                                                                                                                                                                                                                                                                  |
| Height-adjustable feet                                                                                                                                                                                                                                                                                                                                                       |
| Hygienic protection plate not included                                                                                                                                                                                                                                                                                                                                       |