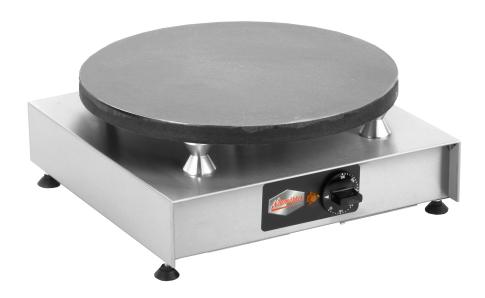

## Art.-Nr. 12-40905 Crêpes Active I

## **Description**

Massive cast iron for constant heat, even at cold outside temperatures

Surface heating element: Even heat distribution over the entire baking plate

Efficient use of energy due to optimal contact between heating element and cast iron plate

Long-lasting and durable: The distance between the hot baking plate and the casing prevents heat accumulation and thereby caused electronic damage

Stainless steel casing

Cast iron baking plate Ø 400 mm Thermostat with on/off function

Pilot light

Height-adjustable feet

## **Technical data**

Electric power: 3,2 kW

Voltage: 230V

**Supply frequency:** 50Hz / 60Hz

Width x depth x height: 400 x 400 x 165 mm

Net-weight: 17 kg

Working area (Ø): 400 mm