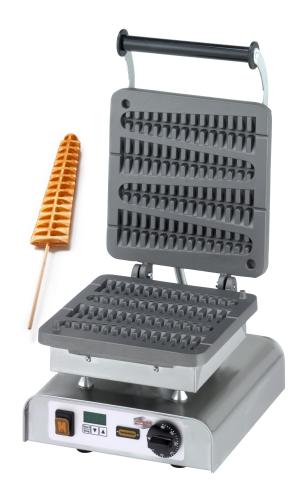

## Waffle Maker Lolly on a Stick | with digital timer | non-stick coated aluminium plates

## **Description**

The Event Waffle. Extremely short baking time of approx. 1 minute for 4 waffles, little cost of goods and striking design. Offers creative marketing possibilities like a christmas tree or a sword waffle.

- stainless steel casing
- baking plates non-stick coated aluminium fix mounted
- on/off switch
- digital timer
- pilot light
- thermostat
- height-adjustable feet
- for 4 waffles of 60 x 25 x 230 mm