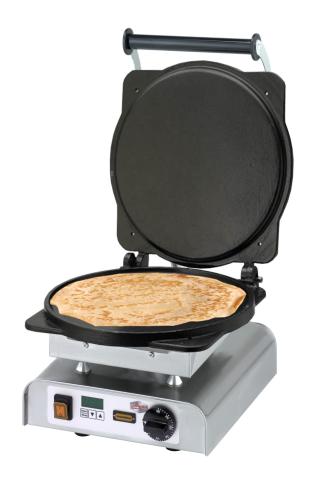

## Crepes Maker | with digital timer

## **Description**

Easy baking of French crepes and galettes with a consistent size and thickness. Especially with changing personnel a solution for steady product quality. Toppings for sandwiches are already available? Due to the little space requirement of the Crepes Maker it is simple to offer fresh galettes or wraps additionally.

- stainless steel casing
- non-stick coated aluminium baking plates fix mounted
- on/off switch
- digital timer
- pilot light
- thermostat
- height-adjustable feet
- for 1 crêpe à Ø 300 mm