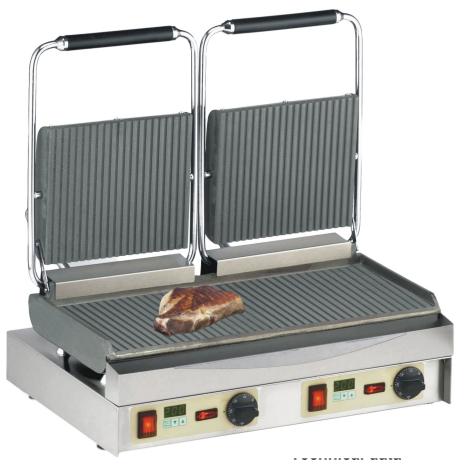

## Contact Grill Kamtschatka Grill | top + bottom grooved | with digital timers

## **Description**

The Classic Contact Grills are a reliable tool for the snack preparation. The hand-made grills from Germany offer a robust quality and easy operation. Massive cast iron plates ensure a superior heat storage. This guarantees a quick preparation and the perfect grill pattern on the food. The plates made of classic cast iron do not require a non-stick coating and are resistant to mechanical influences. Thus they can be cleaned intensively without any fear to damage the material. A digital timer adjustable to the second ensures consistent product quality, even with frequently changing staff. An acoustic signal reminds the user at the right time to remove the food so that it does not burn while performing other activities at the same time. The proven quality of the German manufactory and the constant material quality offer the user a solid working tool that he can rely on for many years.

- cast iron plates
- 2 digital timers
- 2 thermostats 50-300°C
- 2 on/off switches
- 2 pilot lights
- height-adjustable feet
- iuice tub
- grill plates top and bottom grooved
- grill surface 550x230 mm
- parallel grill plates with up to 70 mm thick food