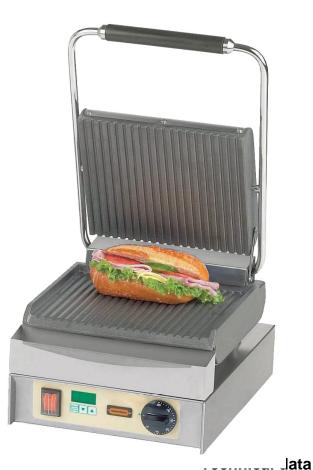

## Contact Grill Panini Master | top + bottom grooved | with digital timer

## Description

The Classic Contact Grills are a reliable tool for the snack preparation. The hand-made grills from Germany offer a robust quality and easy operation. Massive cast iron plates ensure a superior heat storage. This guarantees a quick preparation and the perfect grill pattern on the food. The plates made of classic cast iron do not require a non-stick coating and are resistant to mechanical influences. Thus they can be cleaned intensively without any fear to damage the material. A digital timer adjustable to the second ensures consistent product quality, even with frequently changing staff. An acoustic signal reminds the user at the right time to remove the food so that it does not burn while performing other activities at the same time. The proven quality of the German manufactory and the constant material quality offer the user a solid working tool that he can rely on for many years.

- cast iron plates
- digital timer
- thermostat 50-300°C
- on/off switch
- pilot light
- height-adjustable feet
- juice tub
- grill plates top and bottom grooved
- grill surface 250x230 mm
- parallel grill plates with up to 70 mm thick food