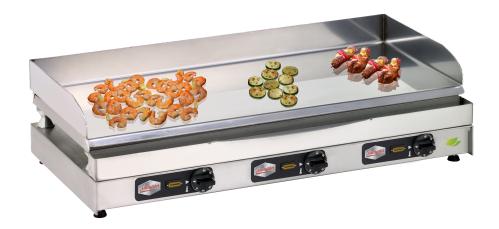

## **Description**

Chromium steel griddle plate: Faster heating-periods, efficient energy consumption and easy cleaning

Protected electronics: The gap between the two parts of the unit works as an insulation. Since the heat does not damage the electrics, the product is durable and ready to use permanently without interruption

Huge juice tub: Simplifies the cleaning and the continuous removing of fat and residues

Flexible application: 3 separately adjustable heating zones can be operated with different temperatures

Protection edge 80 mm high

Pilot lights

Cooking surface 900 x 400 mm

## **Technical data**

Electric power: 10,2 kW

Voltage: 400V

Supply frequency: 50Hz / 60Hz

Width x depth x height: 905x450x220 mm

Net-weight: 38 kg

Working area: 900 x 400 mm