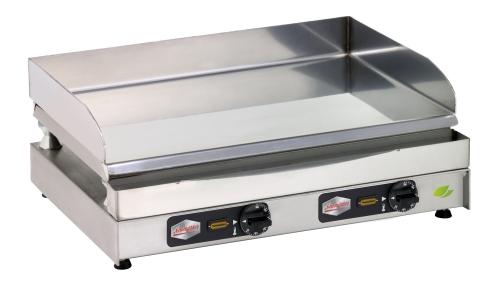

## Neumärker Chromium Griddle Plate Medium

## **Description**

Chromium steel griddle plate: Faster heating-periods, efficient energy consumption and easy cleaning

Protected electronics: The gap between the two parts of the unit works as an insulation. Since the heat does not damage the electrics, the product is durable and ready to use permanently without interruption

Huge juice tub: Simplifies the cleaning and the continuous removing of fat and residues

Flexible application: 2 separately adjustable heating zones can be operated with different temperatures

Protection edge 80 mm high

Pilot lights

Cooking surface 600 x 400 mm

## **Technical data**

Electric power: 6,8 kW

Voltage: 400V

**Supply frequency:** 50HZ / 60Hz

Width x depth x height: 605 x 450 x 220 mm

Net-weight: 38 kg

Working area: 600 x 400 mm