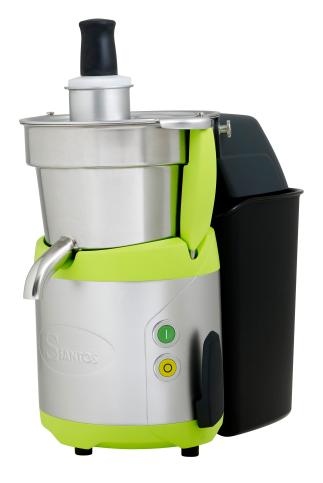

## Description

• further developement of the known centrifugal juicer: more powerful, more robust and easier to clean

- up to 140 liters/h
- extra wide feeding chute Ø 79.5 mm
- stainless steel blade
- drain in 228 mm height for glasses and jugs
- patent-protected Ezy Clean System II: easy to demount

parts fit absolutely not to leak out

- $\bullet$  centrifugal basket with Ø 0.5 mm perforation
- body completely stainless steel and aluminium
- all parts in contact with food are stainless steel made
- motor extremely silent
- patent-protected locking/unlocking system cuts the electric
- off and breaks the motor for your security
- 3000 rpm at 50 Hz
- 3600 rpm at 60 Hz