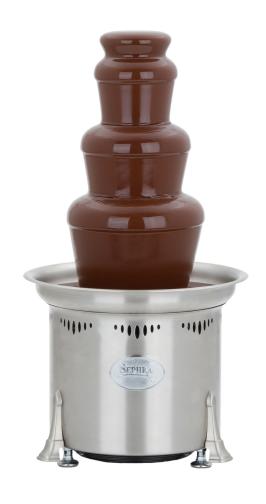

## **Chocolate Fountain Sephra CF23R Cortez**

## **Description**

Ideal for the mobile catering application or for stands on markets and festivals. Suitable for small events in restaurants and cafés or as an accent to larger chocolate fountains

- for 50-75 guests
- capacity min. 2 kg up to max. 3 kg
- 3 tiers
- stainless steel
- very silent direct drive
- bowl and tiers suitable for cleaning in the dishwasher
- basin removable for an easy cleaning
- QuickSet assembly
- electronic temperature control
- incl. Double-wall polymer travel case (580x510x390 mm)

## **Technical data**

Electric power: 390 W

Voltage: 230V

**Supply frequency:** 50HZ / 60Hz

Width x depth x height: 315 x 315 x 590 mm

Net-weight: 20 kg

Content / Capacity: 3 kg