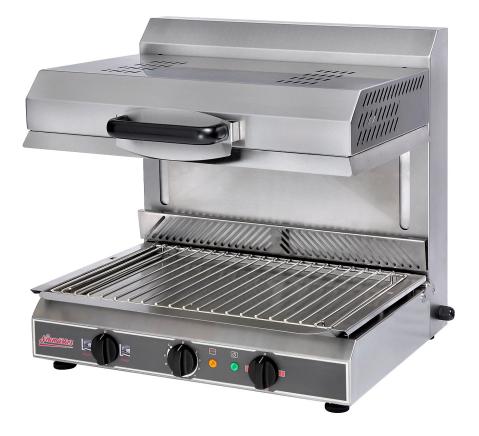

## Description

With Plate Detection System (PDS): Convenient auto-start without any switch operation. The plate just has to be placed with contact to the activation bar to start the heating process. The removal of the plate deactivates the heating elements to save energy

- super fast heating up: 570°C in only 5 seconds
- easy cleaning: grid, collecting tray and activation bar completely removable
- precise temperature control from warm-keeping to quick heating-up before serving
- switch for flexible heating zones (left/right/complete)
- switch for PDS or continuous operation
- stainless steel casing
- grid 495x375 mm
- crumb and juice collecting tray

## **Technical data**

| Electric  | c power:          | 3 kW               |
|-----------|-------------------|--------------------|
| - Voltage | e:                | 230V               |
| - Supply  | r frequency:      | 50Hz               |
| width :   | x depth x height: | 600 x 640 x 590 mm |
| kg Net-we | ight:             | 56 kg              |