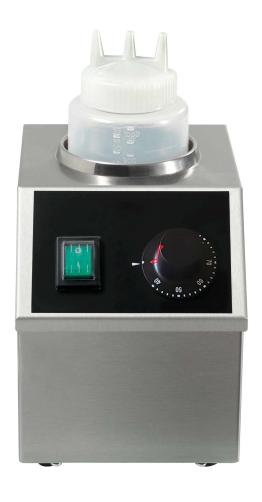

## Chocolate Spread Warmer I | warm-keeping of hazelnut spreads

## **Description**

Quick and even portioning of liquid chocolate or other sauces. Warm-keeping and melting: Easier dispensing and better taste for your customers. Perfect for crêpes, waffles, ice cream and much more

- for warm-keeping of hazelnut spreads and other toppings such as vanilla or caramel sauces
- easy dispensing and spreading of the warm chocolate cream with a refillable 1 liter special bottle with 3 nozzles
- ideal for crepes, waffles, ice cream and other sweet food
- can also be used to keep spicy sauces warm
- stainless steel casing
- on/off switch
- thermostat 0-56°C
- 1 bottle included

## **Technical data**

Electric power: 170 W

Voltage: 230V

Supply frequency: 50Hz

Width x depth x height: 160 x 220 x 200 mm

Net-weight: 2 kg

Content / Capacity: 1 Liter