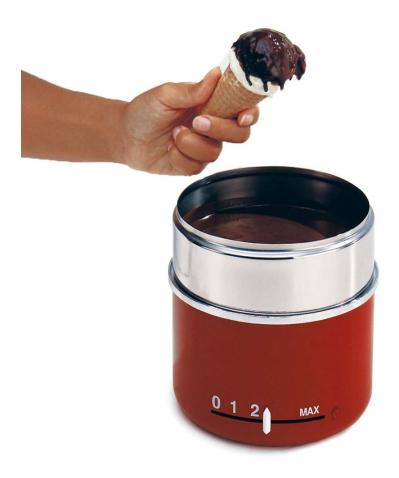

## **Description**

- Chocolate melter for melting chocolate and keeping it warm
- For dipping ice cream or waffles to provide them with a chocolate coating
- Extremely space-saving: The chocolate melter has a small housing that requires little space (footprint only approx. 17x17cm)
- Ideal for market stands, sales counters or small kitchens
- The basin of the warmkeeping unit holds approx. 1.8 liters
- Ideal temperature for keeping chocolate warm: Thermostatic control up to a maximum of 30° to 40° C
- The chocolate can be kept warm over a long period of time and retains the perfect consistency
- Chocolate at the right temperature hardens quickly, forms a smooth and shiny surface and breaks crisply
- Dry-heated without a water bath: Convenient and easy to use
- Uniform temperature distribution
- Removable stainless steel bowl for easy cleaning
- · Strong plastic housing