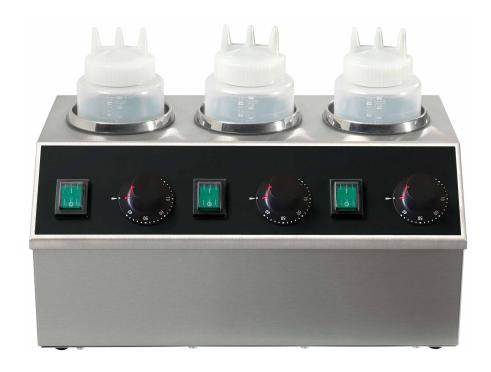

## Chocolate Spread Warmer III | warm-keeping of hazelnut spreads

## **Description**

Quick and even portioning of liquid chocolate or other sauces. Warm-keeping and melting: Easier dispensing and better taste for your customers. Perfect for crêpes, waffles, ice cream and much more

- for warm-keeping of hazelnut spreads and other toppings such as vanilla or caramel sauces
- easy dispensing and spreading of the warm chocolate cream with a refillable 1 liter special bottle with 3 nozzles
- ideal for crepes, waffles, ice cream and other sweet food
- can also be used to keep spicy sauces warm
- stainless steel casing
- on/off switch
- thermostat 0-56°C
- 3 bottles included

## **Technical data**

Electric power: 560 W

Voltage: 230V

**Supply frequency:** 50Hz

Width x depth x height: 400 x 220 x 200 mm

Net-weight: 5 kg

Content / Capacity: 3 Liter