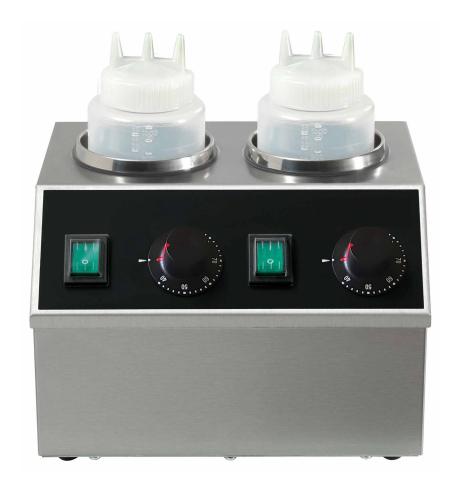

## Chocolate Spread Warmer II | warm-keeping of hazelnut spreads

## **Description**

Quick and even portioning of liquid chocolate or other sauces. Warm-keeping and melting: Easier dispensing and better taste for your customers. Perfect for crêpes, waffles, ice cream and much more

- for warm-keeping of hazelnut spreads and other toppings such as vanilla or caramel sauces
- easy dispensing and spreading of the warm chocolate cream with a refillable 1 liter special bottle with 3 nozzles
- ideal for crepes, waffles, ice cream and other sweet food
- can also be used to keep spicy sauces warm
- stainless steel casing
- on/off switch
- thermostat 0-56°C
- 2 bottles included

## **Technical data**

Electric power: 370 W

Voltage: 230V

Supply frequency: 50Hz

Width x depth x height: 270 x 220 x 200 mm

Net-weight: 3 kg

Content / Capacity: 2 Liter