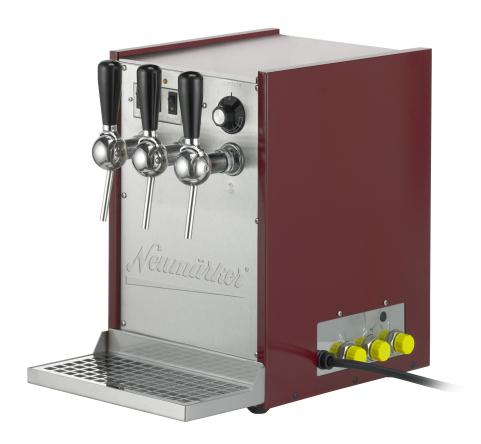

## **Description**

- Our no. 1 for mulled wine
- Up to 500 cups of 200 ml per hour
- Heated taps
- Drip tray
- Thermostat 35°-85°C
- 100 l/h tapping achievment
- Ready to use after 5 min.
- With integrated pump
- Incl. beverage hoses and stand pipes
- With 3 taps
- Claret red powder-coated stainless steel casing
- With electric pump
- We recommend the use of filter sleeves on the beverage pipes to prevent solid particles from entering the pump. The pumps are protected from damage and the service life of the unit is extended.

## **Technical data**

Electric power: 9 kW

Voltage: 400V

Supply frequency: 50Hz

Width x depth x height: 292 x 520 x 465 mm

Net-weight: 30 kg