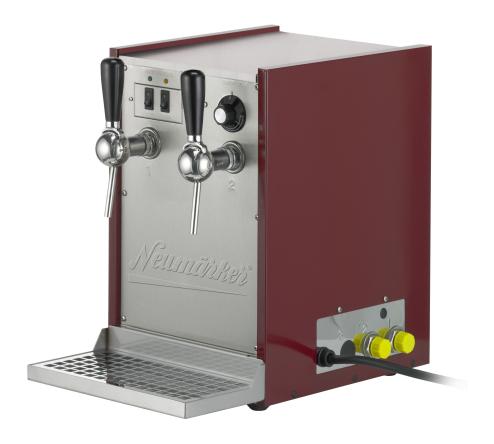

## Hot Point II | Mulled Wine Flow Heater

## **Description**

- Our no. 1 for mulled wine
- Up to 500 cups of 200 ml per hour
- Drip tray
- Thermostat 35°-85°C
- 100 l/h tapping achievment
- Ready to use after 5 min.
- With integrated pump
- Incl. beverage hoses and stand pipes
- With 2 taps
- Claret red powder-coated stainless steel casing
- With electric pump
- We recommend the use of filter sleeves on the beverage pipes to prevent solid particles from entering the pump. The pumps are protected from damage and the service life of the unit is extended.

## **Technical data**

Electric power: 9 kW

Voltage: 400V

Supply frequency: 50Hz

Width x depth x height: 292 x 520 x 465 mm

Net-weight: 30 kg